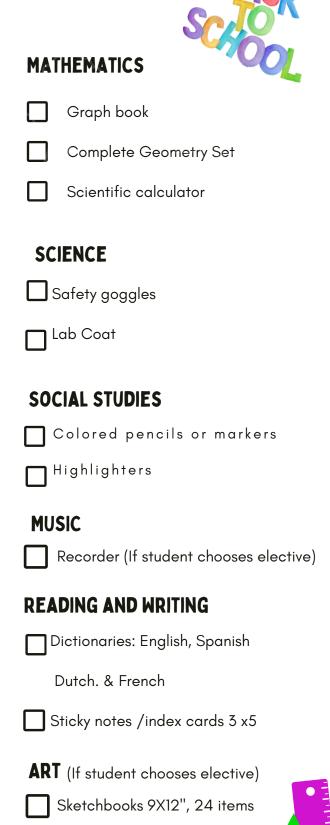

## **SCHOOL SUPPLIES LIST**

FORMS 2 (2024-2025)

| GENERAL SUPPLIES                              | MATHEMATICS    |
|-----------------------------------------------|----------------|
| Three-ring binder with (pocket dividers)      | Graph book     |
| Loose-leaf lined papers / sheet protectors    | Complete (     |
| One laptop & Memory stick (USB)               | SOCIAL STUDI   |
| Composition notebooks (1 per subject)         |                |
| Pencils / erasers/ round-tip crayola scissors | Colored pe     |
| Pens (blue or black ink- 2 each)              | Highlighter    |
| Highlighters (assorted colors)                | ART            |
| ☐ 10-12 Manila folders                        | Sketchbooks    |
| Pencil pouch or case                          | Drawing sets,  |
| 12 inch Ruler (standard and metric)           | MUSIC          |
| Calculator (basic)                            | Recorder       |
| Uniform: P.E. T-shirt at the 0-14 Kids /      |                |
| Penny's                                       | READING AND    |
| ORGANIZATION TOOLS                            | Dictionaries:  |
| Pocket folders for each subject               | Dutch & Fren   |
| Planner or agenda                             | Sticky notes , |
| Book bag at least 14"x 8"x 12" to             |                |

**GENERAL SUPPLIES** 

## SCHOOL SUPPLIES LIST

FORMS 3-5 (2024-2025)

Loose-leaf lined papers / sheet protectors

One laptop & Memory stick (USB)

Composition notebooks (1 per subject)

Pencils / erasers/ round-tip crayola scissors Pens (blue or black ink- 2 each)

Highlighters (assorted colors)

10-12 Manila folders

Pencil pouch or case

12 inch Ruler (standard and metric)

Calculator (basic)

Uniform: P.E. T-shirt at the 0-14 Kids / Penny's

## ORGANIZATION TOOLS

Book bag at least 14"x 8"x 12" to

textbooks.

accommodate folders, binders and

Pocket folders for each subject

Planner or agenda

Drawing sets, 24 items